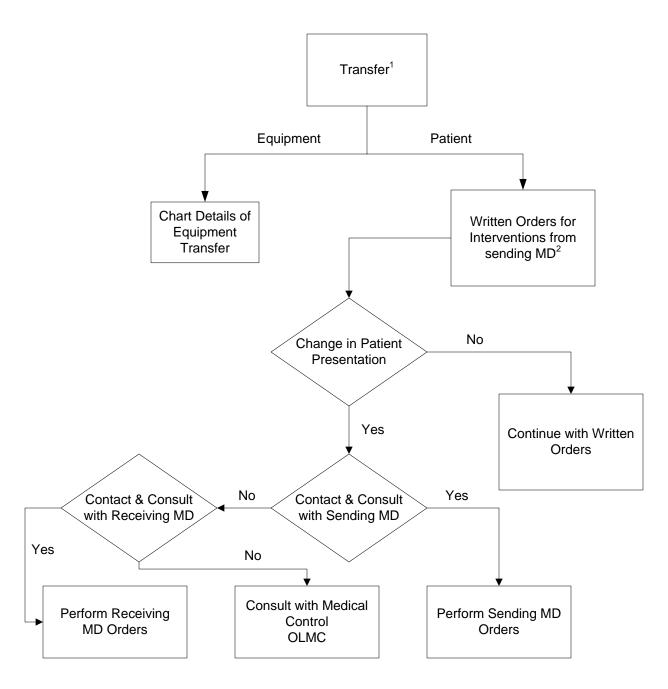

Protocol:TransferPDN: 6400.01Last Updated:February 22, 2008Subject: TransferPage 1



- 1. Includes transfer from nursing homes to clinics
- 2. Not beyond scope or EHS protocols

Reference: 6104.02 – Medical Responsibilities of Paramedics

6118.02 - Palliative Care Patients

6121.01 - Request by a Physician for Patients to be Transported to Physician's Office

6126.01 – Inter-Health Care Facilities Transfer of Potentially Violent or Violent Patients

6128.06 - Ground Transfer of Patients - Medical Responsibilities - Medical Staff Accompanying

6129.06 - Ground Transfer of Patients - Medical Responsibilities - Medical Staff Not Accompanying

6149.01 - Transfer of Responsibility for Care of Air Medical Transport Patients to Ground Paramedics